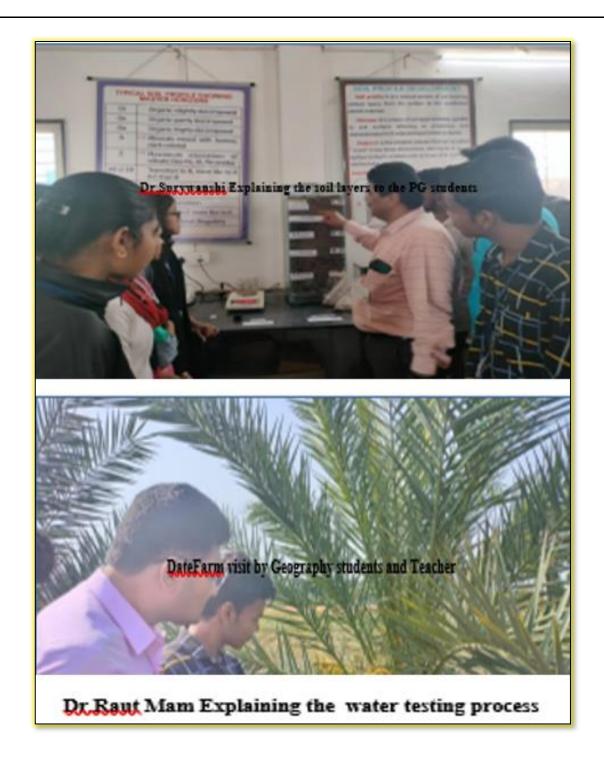

as the guest lecturers. The significance of English Language was emphasized by both the lecturers in their lecture for understanding the study of other subjects. English language is a tool that makes study of other subjects effective and interesting. Dr. R. V. Tribhuvan and Dr. C. R. Patil motivated the students to learn the language as a language and not mere as a subject.

Students seeking degree understood the importance of language. They shared their language learning experiences and also discussed their problems with the experts. The HOD and the Principal of Royal college expressed their gratitude towards the guests.

R.M.S. Institute of Pharmacy Sayane Khurd, Malegaon, Nashik GAMP OF THE PROPERTY OF THE PR

PRINCIPAL M.S.G. Arts, Science & Commerce College, Malegaon Camp (Nashik)





# 47. Principal W.K.D.S.P. Mandal's Dr. Babasaheb Ambedakar Memorial College of Law, Deopur Dhule- 01-Jul-22

#### VISIT AND PROJECT

# M.G.Vidyamandir's M.S.G. College, Malegaon Camp(Nashik) Department of English (2022-2023) GUEST LECTURE ORGANIZED UNDER MoU

#### REPORT

MOU with W.K.D.S.P. Mandal's Dr. Babasaheb Ambedkar Memorial College of Law, Deopur, Dhule (MH)

Date: 10/10/2022

The Department of English organized a Guest Lecture under MoU with W.K.D.S.P. Mandal'sDr. B.A. M. College of Law Deopur, Dhule on 10<sup>th</sup> October 2022. Dr.VaibhavSabnis from Law college was invited as the resource person for delivering a lecture on the topic "Literary, Linguistic and Legal Services to the Students and Society Stakeholders". He brought out different legal terms and clauses in simple