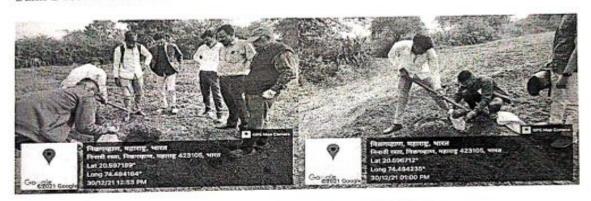

llege

## Subject: Kindly Inform Me for your correspondance.

From: drvrgodhaniaihl@rediffmail.com on Sat, 11 Jun 2022 12:02:53

To: msgcollege@rediffmail.com

Thank you for your mail.

For proper follow up by time you are requested to do call and inform me for this communication.

Shri Bharatbhai Visana (Principal-in-charge)

(Office) 0286 2247709 or (Mobile) +91 9978037517









# 23.Govt. of Maharashtra Soil and Water Analysis Centre, Malegaon-24 Aug. 2021 DEMO, LECTURE

### 7) Soil collection Photos



Figure 1 Soil collection On 30/12/2021 through Geography Department. Kakade and Mrs. While taking soil samples of the land owned by Pawar, the head of the geography department, Dr. U.S. P. Suryavanshi, Dr. Anil Pawar, Pvt. Kailash Chaudhary, Dr. Sunil Deore is a student of SY / TYBA











# 24.H.H. Shri.Shri. Muralidhara Swamiji College of Horticulture, Malegaon- 08 Sept. 2021 VISIT AND LECTURE



### 25. Camp Sarvajanik Vachanalay, Malegaon-07 Feb. 2022

#### RESEARCH PROJECTS



महात्मा गांधी विद्यामंदिर संचलित महाराजा सयाजीराव गायकवाड कला, विज्ञान व वाणिज्य महाविद्यालय मालेगाव कॅम्प जि.नाशिक मराठी विभाग शैक्षणिक वर्ष २०२१-२२

क्षेत्रभेट अहवाल

शैक्षणिक वर्ष २०२१-२२ मध्ये मराठी विभागामार्फत विद्यार्थ्यांसाठी कॅम्प सार्वजनिक वाचनालय मालेगाव कॅम्प जि.नाशिक येथे क्षेत्रभेटीचे आयोजन करण्यात आले होते. यात द्वितीय वर्ष कला व तृतीय वर्ष कला मराठी विषय विशेषस्तरावर घेतलेल्या विद्यार्थ्यांनी सहभाग घेतला होता. विद्यार्थ्यांनी वाचनालयात जाऊन तेथील कामकाजासंबधी माहिती करून घेतली.तसेच वाचनालयात असणाऱ्या विविध विषयांवरील पुस्तकांची ओळख करून घेतली. विविध शाखेतील विद्यार्थी स्प