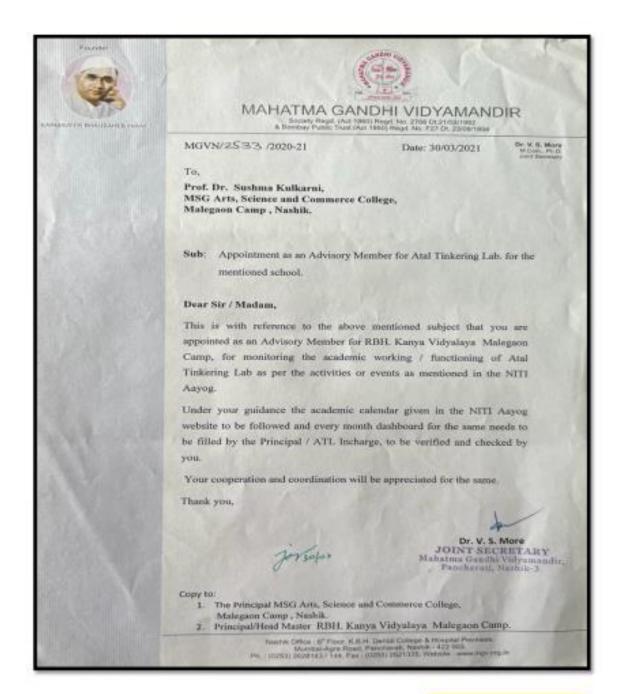

| The same of    | classes.                       | - dulikar:               | Marien.                     |
| १० व मानशी चिस्ते                       | 9年             |                                |                          | 10.7                        |
|                                         | 15:53          | M. D. chith                    | M-D-chill                | M.D.chi+                    |

Visit to Atal Tinkering Lab R.B.H. Kanya Vidyalaya Malegaon Camp.



Students of Dept. of Electronic Science observing demonstration of 3-D Printers



Demonstration of Atal Tinkering Lab at R.B.H. Kanya Vidyamandir Malegaon Camp



Bagul Sir Showing Demo of 3-D Printer to Faculties & UG Students



Principal of R.B.H. Kanya Vidyalaya expressing her views







Advisory Member Dr. S.C. Kulkarni

## VISIT TO ATL TINKERING LAB

# JANTA VIDYALAYA AND JR. COLLEGE, SAUNDANE TAL- MALEGAON





### List of students benefited with ATL

|       | जनता विद्यालय व व<br>अट  | ल टिकरींग लेंड | । विद्यार्थी कार्यश | Aver near | ।ण.नाशक  |             |
|-------|--------------------------|----------------|---------------------|-----------|----------|-------------|
| अ.रं. | विद्यार्थ्यांचे नांव     | इक्स           | दिनांक              | दिनांक    | दिनांक   |             |
| 01/41 | North William Co.        | 6-6411         | 7/2/2021            | 8/2/2021  | 9/2/2021 | ਚਫੀ         |
| 1     | वैभव समाधान जिस्साठ      | 8 वी           | D                   | 0         |          |             |
| 2     | कौलुभ निलेश गोसावी       | 8 48           | 0