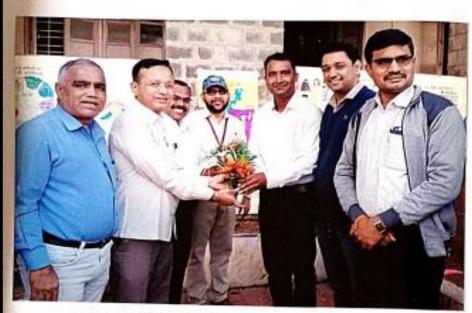

Sem. IV              |  |
| 14.        | Patait Darshana Gautam     | M. A. II | Sem. IV              |  |
| 15.        | SAINDANE YAMINI JAGANNATH  | M. A. II | Sem. IV              |  |
| 16.        | WAGH MAYUR JANARDHAN       | M. A. II | Sem. IV              |  |







# 12. Election Branch of Malegaon Tahsil 10 Jan 2020 **POSTER PRESENTATION**





मा मंद्राजेत नामप्रत - तर्रामायार मान्त्रत्व अभासमेरी सा मंद्राजेत लामप्रति । संवाद न्यायमा न।



मा संहरिका राजपुत (तहसिखरार भावेकााप) निषद्रपुष्ठ १९५५१४८ विद्रभावकि लोबन संवाह साक्षताना



माननीय महस्रीहिदीन निः चंडभीत नामप्ति व भटाविद्यालमाँचे प्राचार्य भनदार् दिन निर्मातन आसीनीत् क्षेत्रीक्षवात् साप्यं ह्येगाना १३-स्प्र अनिवारी २००३



# 13. National Voter Day, Election Commission Office, Malegaon 10 Jan. 2020 POSTER PRESENTATION





सत्यान हिना निमित्त (ज्यन एत विभागात के आयोजित भित्तिपात समर्थत विभागात है ए : ए नि वाधने रे परिक्षा विभाग प्रमुखां या अभिनेदन करतां ना



राज्यकारण विभागातेर द्वाचोजित भिन्तीपराक सार्रीकरण रूपधेल उपिकम सहाविधालाकाचे उपप्रत्याची डॉ. सी. एम. निक्रम सरांचे द्वालान्व करतांना विभागपमुका प्रा. डॉ. एम. बी. स्रोनवने

# 14.Surbhi Aluminium and Powder Coating Malegaon 15-Jan-20 VISIT AND PROJECT



#### Mahatma Gandhi Vidyamandir's M S G Arts, Science and Commerce College Malegaon Camp (Nashik)

#### Department Of Physics

Report of Visit to Surbhi Aluminum and Powder Coating (MOU)

Academic Year 2021-2022

The Department of Physics, M.S.G. Arts, Science and Commerce College, Malegaon Camp organized a visit to Surbhi Aluminum and Powder Coating (MOU) on July 5, 2022 at 1:30 PM.

For the visit, al