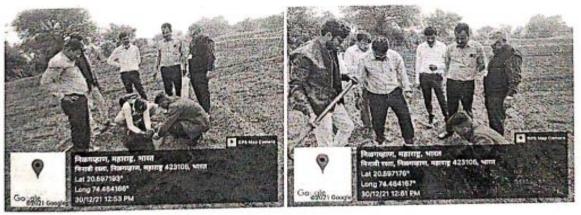

ege

## Subject: Kindly Inform Me for your correspondance.

From: drvrgodhaniaihl@rediffmail.com on Sat, 11 Jun 2022 12:02:53

To: msgcollege@rediffmail.com

Thank you for your mail.

For proper follow up by time you are requested to do call and inform me for this communication.

Shri Bharatbhai Visana (Principal-in-charge)

(Office) 0286 2247709 or (Mobile) +91 9978037517









# 23.Govt. of Maharashtra Soil and Water Analysis Centre, Malegaon-24 Aug. 2021 DEMO, LECTURE

### 7) Soil collection Photos



Figure 1 Soil collection On 30/12/2021 through Geography Department. Kakade and Mrs. While taking soil samples of the land owned by Pawar, the head of the geography department, Dr. U.S. P. Suryavanshi, Dr. Anil Pawar, Pvt. Kailash Chaudhary, Dr. Sunil Deore is a student of SY / TYBA











# 24.H.H. Shri.Shri. Muralidhara Swamiji College of Horticulture, Malegaon- 08 Sept. 2021 VISIT AND LECTURE



### 25. Camp Sarvajanik Vachanalay, Malegaon-07 Feb. 2022

#### RESEARCH PROJECTS



महात्मा गांधी विद्यामंदिर संचलित महाराजा सयाजीराव गायकवाड कला, विज्ञान व वाणिज्य महाविद्यालय मालेगाव कॅम्प जि.नाशिक मराठी विभाग शैक्षणिक वर्ष २०२१-२२

क्षेत्रभेट अहवाल

शैक्षणिक वर्ष २०२१-२२ मध्ये मराठी विभागामार्फत विद्यार्थ्यांसाठी कॅम्प सार्वजनिक वाचनालय मालेगाव कॅम्प जि.नाशिक येथे क्षेत्रभेटीचे आयोजन करण्यात आले होते. यात द्वितीय वर्ष कला व तृतीय वर्ष कला मराठी विषय विशेषस्तरावर घेतलेल्या विद्यार्थ्यांनी सहभाग घेतला होता. विद्यार्थ्यांनी वाचनालयात जाऊन तेथील कामकाजासंबधी माहिती करून घेतली.तसेच वाचनालयात असणाऱ्या विविध विषयांवरील पुस्तकांची ओळख करून घेतली. विविध शाखेतील विद्यार्थी स्पर्