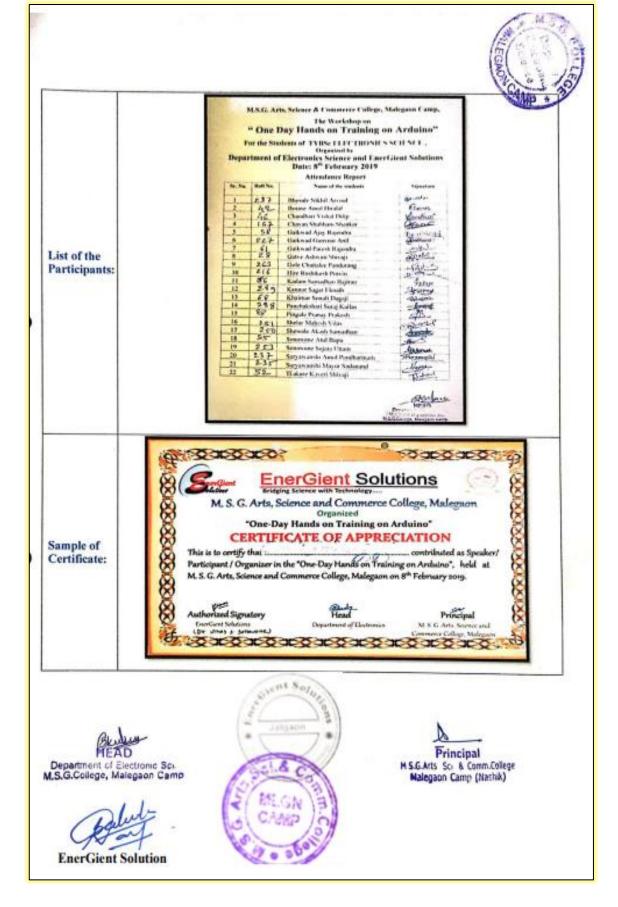

ects in groups using Arduino Uno board. The workshop was Inaugurated by auspicious hands of Principal. Dr. S.C. Kulkarni HoD explained objectives of workshop. |  |  |
| Photo Proof           |                                                                                                                                                                                                                                                                                                                                                                                                                                                                                                                                                                                                                       |  |  |



#### AY 2018-19

3. Bipin Lodha and Associates, Malegaon 01 Jan.2019
VISIT AND PROJECT

ACTIVITY REPORT UNDER MEMORANDUM OF UNDERSTANDING

Name of the Party: Bipin Lodha and Associates.,

Certified Tax Consultant and Auditor

The M.O.U. was signed between The principal of M.S.G.College Malegaon Camp and Director

of Bipin Lodha and Associates. This agreement was signed on 01-01-2019 . the period of

M.o.U.is for five years. Suject to the conditions mentioned in the actual Agreement of M.O.U.

The purpose of this M.O.U. is to provide practical training about various types of accounting,

Auditing consultancy, record keeping and complete knowledge in accountancy and auditing

work. The opportunity was given by Bipin Lodha and Associates. The firm is engaging in

auditing ,accountancy and c