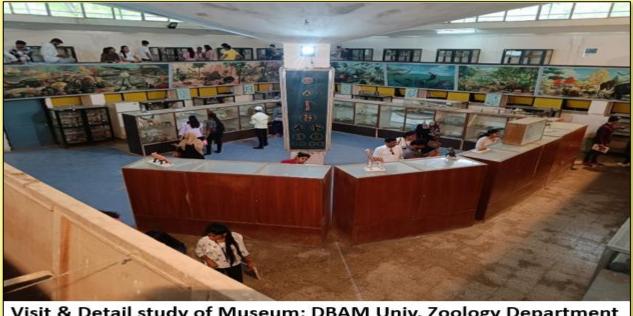

a visit to the Ellora Caves given by the students. The ancient artwork, the Hindu the Buddhist, and the Jain Caves and Monuments were the eye catching part for the students. The extremely minute artwork on the rocks mesmerised them.

We also visited the historic place Bibi ka Maqbara, Aurangabad. Bibi Ka Maqbara is the "principal monument" of Aurangabad and its historic city. Visiting this place were the rebirth of the beautiful stories about this historical place for the students. Students enjoyed visiting the place, the history of our india, such monuments are the mesmerising part for them.

Total = 71 Students visited

No. of Teachers = \$07 (Secon)

HEAD
Department of Zoology
M.S.G.College, Malegaon

Dist. Nashik 423 105

Paul Hebert Centre for DNA Barcoding & Biodiversity Studies





Visit & Detail study of Museum: DBAM Univ. Zoology Department

# 49.ACS College, Ravalgaon- 01 Dec. 2022 VISIT AND LECTURE

तिथि : 14/12/2022

### महाराजा सयाजीराव गायकवाड महाविद्यालय,मालेगांव कैम्प,जि.नासिक हिंदी विभाग द्वारा आयोजित MOU के अंतर्गत समारोह

सूचना

सभी छात्रों को सूचित किया जाता है कि,हिंदी विभाग द्वारा 21/12/202 को सुबह 11.30 बजे महाराजा संयाजीराव गायकवाड महाविद्यालय,मालेगांव कैम्प,जि.नासिक एवं कला, वाणिज्य एवं विज्ञान महाविद्यालय रावलगाव, मालेगांव जि.नासिक के संयुक्त तत्वावधान में MOU के अंतर्गत समारोह का आयोजन किया गया है | इस अवसर पर कला, वाणिज्य एवं विज्ञान महाविद्यालय रावलगाँव हिंदी विभाग के प्रा, दिपक अहिरे हिंदी में रोजगार के अवसर इस विषय पर मार्गदर्शन करनवाले है | अतः सभी छात्रों कि उपस्थिति आनिवार्य है |

सुबह: 11.30 बजे

स्थलः हिंदी विभाग,

विशाजितियदा हिंदी विभ