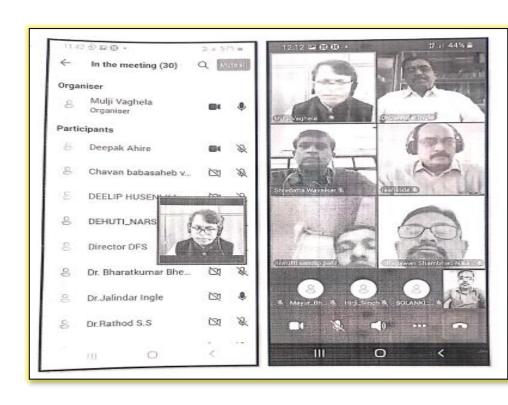

ार्य डॉ. बी. एम. परमार अध्यक्ष- मा. प्राचार्य डॉ. डी. एफ. शिरुडे आभार- डॉ. व्ही. डी. सूर्यवंशी सुत्रसंचालन- डॉ. धनंजय चौहान आपकी आभासी पटल पर उपस्थिति प्रार्थनीय

है। व्याख्यान की लिंक - 👇

#### क्षणचित्र









लिंकेजेस अंतर्गत आयोजित व्याख्यान के क्षणचित्र तिथि - 15 अक्तू.2022



# 22.Dr. Virambhai Rajabhai Godaniya Women's College Gujrat- 23 Aug. 2021 RESEARCH AND ACTIVITIES

#### rediffmail

Mailbox of msgcollege

## Subject: Kindly Inform Me for your correspondance.

From: drvrgodhaniaihl@rediffmail.com on Sat, 11 Jun 2022 12:02:53

To: msgcollege@rediffmail.com

Thank you for your mail.

For proper follow up by time you are requested to do call and inform me for this communication.

Shri Bharatbhai Visana (Principal-in-charge)

(Office) 0286 2247709 or (Mobile) +91 9978037517









# 23.Govt. of Maharashtra Soil and Water Analysis Centre, Malegaon-24 Aug. 2021 DEMO, LECTURE

### 7) Soil collection Photos



Figure 1 Soil collection On 30/12/2021 through Geography Department. Kakade and Mrs. While taking soil samples of the land owned by Pawar, the head of the geography department, Dr. U.S. P. Suryavanshi, Dr. Anil Pawar, Pvt. Kailash Chaudhary, Dr. Sunil Deore is a student of SY / TYBA











# 24.H.H. Shri.Shri. Muralidhara Swamiji College of Horticulture, Malegaon- 08 Sept. 2021 VISIT AND LECTURE



### 25. Camp Sarvajanik Vachanalay, Malegaon-07 Feb. 2022

#### RESEARCH PROJECTS



महात्मा गांधी विद्यामंदिर संचलित महाराजा सयाजीराव गायकवाड कला, विज्ञान व वाणिज्य महाविद्यालय मालेगाव कॅम्प जि.नाशिक मराठी विभाग शैक्षणिक वर्ष २०२१-२२

क्षेत्रभेट अहवाल

शैक्षणिक