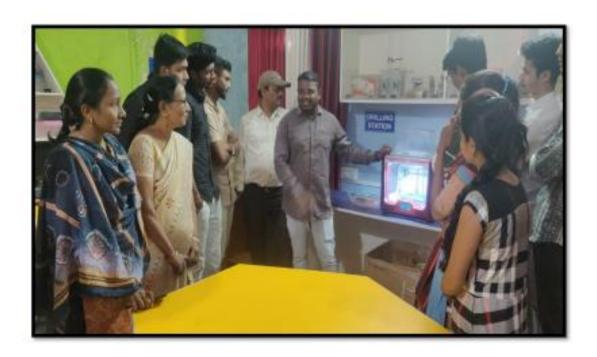

|                | 1-1                            | harles -                 | Mullion-                    |
| क पाननी जिल्ला                          | The same of    | classes.                       | - dulikar:               | Marien.                     |
| १० व मानशी चिस्ते                       | 9年             |                                |                          | 10.7                        |
|                                         | 15:53          | M. D. chith                    | M-D-chill                | M.D.chi+                    |

Visit to Atal Tinkering Lab R.B.H. Kanya Vidyalaya Malegaon Camp.



Students of Dept. of Electronic Science observing demonstration of 3-D Printers



Demonstration of Atal Tinkering Lab at R.B.H. Kanya Vidyamandir Malegaon Camp



Bagul Sir Showing Demo of 3-D Printer to Faculties & UG Students



Principal of R.B.H. Kanya Vidyalaya expressing her views







Advisory Member Dr. S.C. Kulkarni

## VISIT TO ATL TINKERING LAB

# JANTA VIDYALAYA AND JR. COLLEGE, SAUNDANE TAL- MALEGAON





### List of students benefited with ATL

|       | जनता विद्यालय व व<br>अट  | ल टिकरींग लेंड | । विद्यार्थी कार्यश | Aver near | ।ण.नाशक  |             |
|-------|--------------------------|----------------|---------------------|-----------|----------|-------------|
| अ.रं. | विद्यार्थ्यांचे नांव     | इक्स           | दिनांक              | दिनांक    | दिनांक   |             |
| 01/41 | North William Co.        | 6-6411         | 7/2/2021            | 8/2/2021  | 9/2/2021 | ਚਫੀ         |
| 1     | वैभव समाधान जिस्साठ      | 8 वी