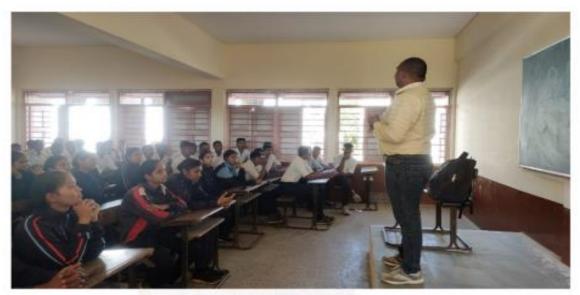

nd proceeds in stages. The RDC selection process is really difficult. Additionally, it differs from one directorate to the next or is determined by the contingent commander in charge of the RD camp (a colonel rank). First, a date is chosen for the selection to take place, and information is sent to all battalions, then to all schools and institutions. (Typically, it begins in mid-September or at the beginning of October.)

ANO of T.R.High School and Junior College, Dabhadi S/O Sumith Wagh was guided the cadets and discuss various questions on RDC of cadets. For this programmme Captain R.A Pawar, Lt.B.B.Waghmare and all the SD and SW cadets were present.



PRINCIPAL
Mahotma Gandhi Vidyamandir's
Maharaja Sayayirao Galikwad Arts,
Science and Commerce College,
Malegian Carey, Dat Nathik







Activities photo of MOU of NCC











### 53. Camp Police Station, Malegaon Camp, Malegaon



Date-26-06-2022

### Report on the Celebration of Drug Abuse and Illicit Trafficking Day

The celebration of Drug Abuse and Illicit Trafficking Day organized jointly by the Malegaon Camp Police Department and the NCC (National Cadet Corps) department of M.S.G. College. The event aimed to raise awareness about the negative impacts of drug abuse and illicit trafficking on individuals, families, and society as a whole.

Officers of the Police department were guided to the cadet's insights into the current trends, risks, and the legal consequences associated with drug abuse and illicit trafficking. The lectures were followed by interactive sessions, allowing attendees to seek clarification and g