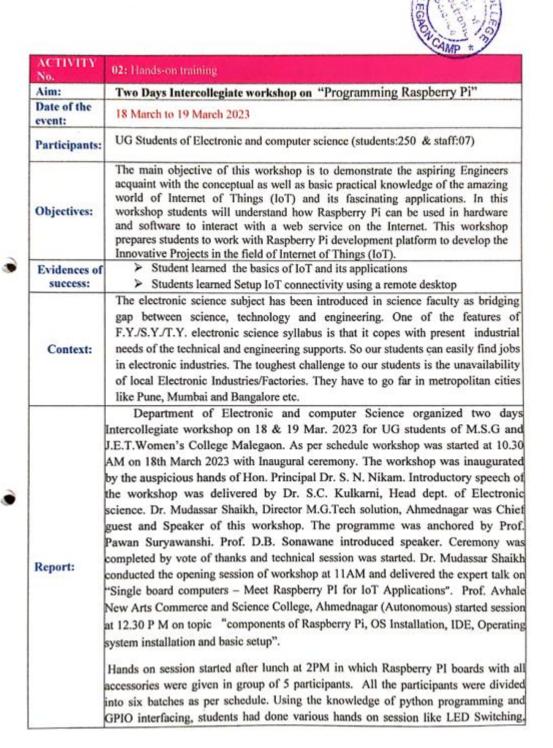

िषय पर मार्गदर्शन किया | रोजगार के अवसर किस क्षेत्र में है ,इसके लिए कौन सी परीक्षा की तयारी करनी पढ़ती है आदि का विस्तार से छात्रों को मार्गदर्शन किया | विभाग के अध्यक्षा प्रो. डॉ. अनिता नेरे ने अध्यक्षीय भाषण दिया | MOU के संयोजक डॉ. व्ही, डी. सुर्यवंशी ने समारोह का प्रास्ताविक किया | महाविद्यालय के प्रधानाचार्य मा.डॉ. सुभाष जी निकम एवं विभाग के अध्यक्षा प्रो. डॉ. अनिता नेरे ने इस समारोह के लिए मार्गदर्शन किया | MOU के समारोह में उपस्थित अतिथियों एवं छात्रों का प्रा. भास्कर खैरनार ने आभार ज्ञापन किया |

प्रा.डॉ.व्ही.डी.सूर्यवंशी (संयोजक) डॉ. अनिता नेरे (विभागाध्यक्ष ) विभागाध्यक्ष हिंदी विभाग म.स.गा. महाविद्यालय मालेगांव कम्प जिल्हा





### 50.Saptahik Nagara (Marathi Weekly)

### Saptahik Nagara- 09 Sept.2021 VISIT, DISCUSSION





### 51.M G Techsolution Sales & Services, Ahmednagar



Controlling the status of LED using Switch, Brightness control of LED using Pulse Width Modulation (PWM). Hands on sessions were conducted by Dr. Mudassar Shaikh and Prof. Avhale. Session was lasted till 6.00PM

Day 2 i.e. 19th March 2023 started with a great zeal among the students to study more details of Raspberry PI and its application in IoT. The first session on "Applications of Raspberry pi" was undertaken by Dr. Mudassar Shaikh at 10 AM. The second session was conducted on "understanding the programs for interfacing temperature sensor and light sensor" by Prof. Avhale. Hands on session started after lunch at 1.30PM.

At 4.30PM valedictory function was organized in which Principal Dr. S.N. Nikam was president. The day was ended well by taking participants feedback whereby students