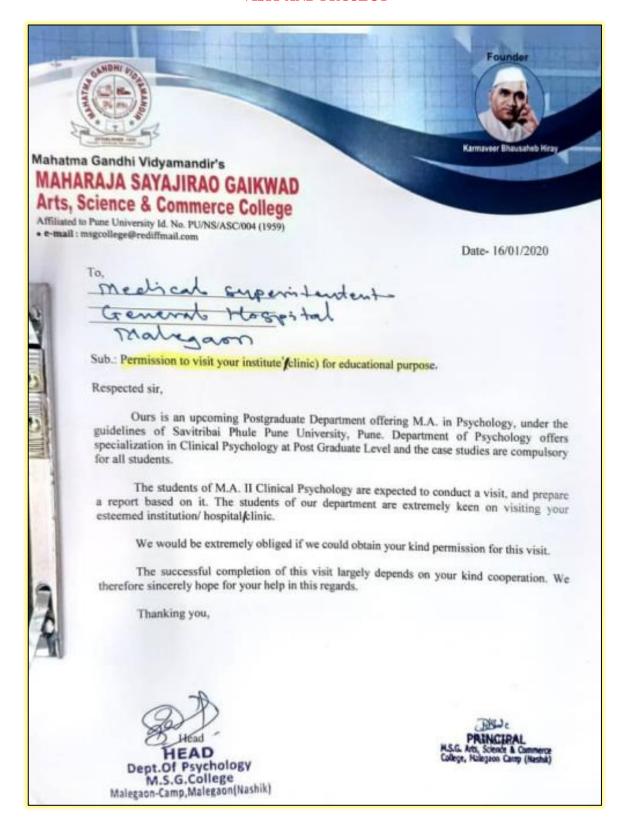

med to have a positive effect in enhancing the farmers' technical knowledge on agricultural production technologies. Due to the interventions of KVK scientists in training, demonstrations activities, on farm trials and other extension activities helped in enhancing the enhancing the knowledge level of farmers which in turn led higher adoption of agricultural production technologies.

Agreed and Signed on behalf of M.S.G.College, Malegaon Camp Dist.Nashik

M.S.G. Arts, Science & Commerce College, Malegaon Camp (Naelk)

Dated:

02/01/2020

Agreed and Signed on behalf of

MEAD/SENIOR SCIENTIST

Krishi Vigyan Kendra

Malegaon (Nashik) 423 206

8 01 2020



Mr. Patil explaining Green House at KVK



Poultry Hands-on training at KVK

### 11.Civil Hospital Malegaon 08-Jan-2020 VISIT AND PROJECT



#### महाराष्ट्र 🖁 भासन सामान्य रुग्णालय, मालेगांव, जि. नाष्ट्रिक **कार्यालयः** - वैद्यकीय अधीक्षक, सामान्य रुग्णालय, 🕿 दुरध्वनी क्रमांक कार्यालय :- २५५४-२३५५५७ मालेगांव, कालीकुट्टी,मोहन टॉकीजबळ,मालेगांव, ई-मेल:- rhmalegaon@gmail.com जि. नाणिक. पिन -४२३२०३ जा .क .सारुमा/अपंगप्रप/नृतनीकरण/

दिनांक:

आरोग्य सेवा



# STUDENTS COMPLETED PRACTICUM IN 2020-21

| No. | Name of Student             | Class    | Sem. IV<br>Practicum |  |
|-----|-----------------------------|----------|----------------------|--|
| 1.  | DEORE PIYUSH SANJAU         | M. A. II | Sem. IV              |  |
| 2.  | THAKARE SEEMA BHAGAVAN      | M. A. II | Sem. IV              |  |
| 3.  | EDKE NEELAM RAJAN           | M. A. II | Sem. IV              |  |
| 4.  | GAIKWAD DHANASHREE MADHUKAR | M. A. II | Sem. IV