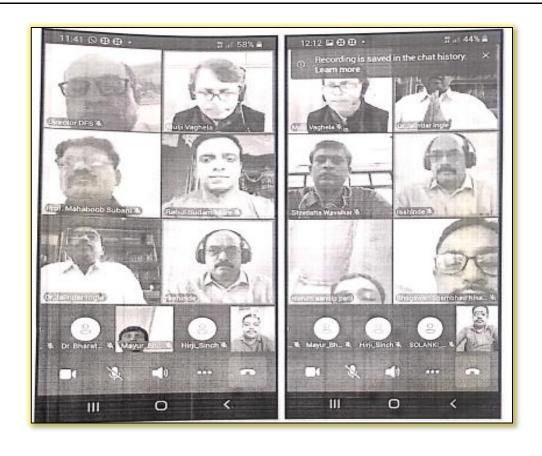

्य डॉ. बी. एम. परमार अध्यक्ष- मा. प्राचार्य डॉ. डी. एफ. शिरुडे आभार- डॉ. व्ही. डी. सूर्यवंशी सुत्रसंचालन- डॉ. धनंजय चौहान आपकी आभासी पटल पर उपस्थिति प्रार्थनीय

है। व्याख्यान की लिंक - 👇

#### क्षणचित्र









लिंकेजेस अंतर्गत आयोजित व्याख्यान के क्षणचित्र तिथि - 15 अक्तू.2022



# 22.Dr. Virambhai Rajabhai Godaniya Women's College Gujrat- 23 Aug. 2021 RESEARCH AND ACTIVITIES

#### rediffmail

Mailbox of msgcollege

## Subject: Kindly Inform Me for your correspondance.

From: drvrgodhaniaihl@rediffmail.com on Sat, 11 Jun 2022 12:02:53

To: msgcollege@rediffmail.com

Thank you for your mail.

For proper follow up by time you are requested to do call and inform me for this communication.

Shri Bharatbhai Visana (Principal-in-charge)

(Office) 0286 2247709 or (Mobile) +91 9978037517









# 23.Govt. of Maharashtra Soil and Water Analysis Centre, Malegaon-24 Aug. 2021 DEMO, LECTURE

### 7) Soil collection Photos



Figure 1 Soil collection On 30/12/2021 through Geography Department. Kakade and Mrs. While taking soil samples of the land owned by Pawar, the head of the geography department, Dr. U.S. P. Suryavanshi, Dr. Anil Pawar, Pvt. Kailash Chaudhary, Dr. Sunil Deore is a student of SY / TYBA











# 24.H.H. Shri.Shri. Muralidhara Swamiji College of Horticulture, Malegaon- 08 Sept. 2021 VISIT AND LECTURE



### 25. Camp Sarvajanik Vachanalay, Malegaon-07 Feb. 2022

#### RESEARCH PROJECTS



महात्मा गांधी विद्यामंदिर संचलित महाराजा सयाजीराव गायकवाड कला, विज्ञान व वाणिज्य महाविद्यालय मालेगाव कॅम्प जि.नाशिक मराठी विभाग शैक्षणिक वर्ष २०२१-२२

क्षेत्रभेट अहवाल

शैक्षणिक व