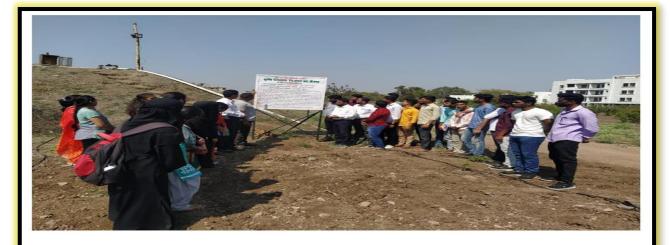

ing goat farm & clear their doubts. Some students observed some invertebrates from campus. Students enjoyed the visit by gaining sound knowledge. Dr. J. D. Vasait was appointed as Incharge of the visit. All students along with teachers took part in the visit. Dr.A.K.Sonawane Mr. G. K. Pawar, Dr. Kapil T Patil, Mr. Ziya Hussain participated in Educational visit.

- Hands-on training to students for handling bee box.
- Students learned fish culture management.
- Importance of Medicinal plants explained by the experts of and H.H.S.S. Murlidhara Swami Agriculture College.
- Students got aware of vermiculture, vermicompost and vermi-wash.

RINCIPAL

I.H.S.S.M.S. College of Agriculture

lakegaon Camp (Nashik) 423 105

S.M. Course

Principal

M S.G.Arts Sci & Comm.College
Nalegaon Camp (Nashik)



**MoU III:** H. H. Shri. Shri. Murlidhara Swamiji College of Agriculture AND M. S. G. College, Malegaon.

#### Action Taken Report:1

#### Department of Zoology Academic Year (2021-22)

Department of Zoology organised one day educational visit to H.H.S.S. Murlidhara Swami Agriculture College, Malegaon- Camp, Nashik on dated 12.02.2022. We reached Agriculture College at 12.00 pm.Total 52 students of UG & PG has actively participated. During visit Prof. G.S. Bansode & Prof. Satish Raut guided students about Vermiculture, Fisheries, Medicinal plants, & horticulture. Students gained knowledge of maintaining bee box & medicinal uses of honey. Beside this role of honey bees in pollination. Visit to apiary, students observed different species of honey bees. Students practically handled honey be