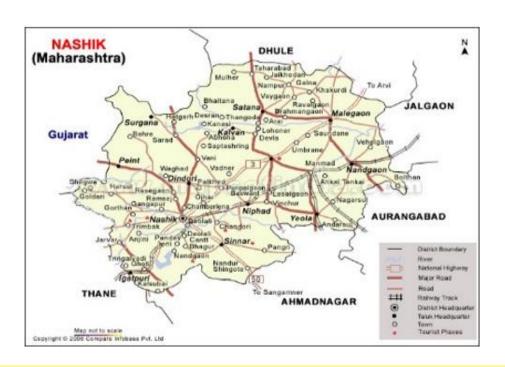

Research materials, soil testing, water testing, the latest types of farm equipment and machinery, weather forecasting, consulting, and many other services are included. By using this information our farmers will become a part of "Smart and Digital India". If you also want to become a "Smart Farmer" download and use **Kisaan Helpline Mobile Application** and get the best farmer services.

Smart Farming App Guide to Farmers for Smart Farming. Farmer's connectivity with internet (Digital Technology).

### 2) STUDY OF THE AREA:

Krishi Vigyan Kendra Vadel, Malegaon is a district level Farm Science Centre established on June 2011 under the affiliation of Indian Council of Agricultural Research (ICAR), New Delhi at Richfield Agricultural e-research Development Centre Nashik District Nashik.







The operational area of this Krishi Vigyan Kendra is 50 Acer up to the 7 tehsils of Nashik district namely Satana, Malegaon, Kalwan, Deola Yeola Nandgaon & Surgana. The aim of Krishi Vigyan Kendra is to reduce the time lag between generation of technology at the research institutions and it's transfer to the farmer's field for increasing production, productivity and income from the agriculture and allied sectors on a sustained basis. In order to achieve this goal, four mandates have been envisaged in the design of the Krishi Vigyan Kendra.

#### 3) DEMONSTRATION UNIT ON KVK

A. Crop Pattern: KVK works on seeds for two or three years for several generation to fix and avoid the trials and errors of experiments. In this study region from the total cropped



area, bajara and Jawar are m