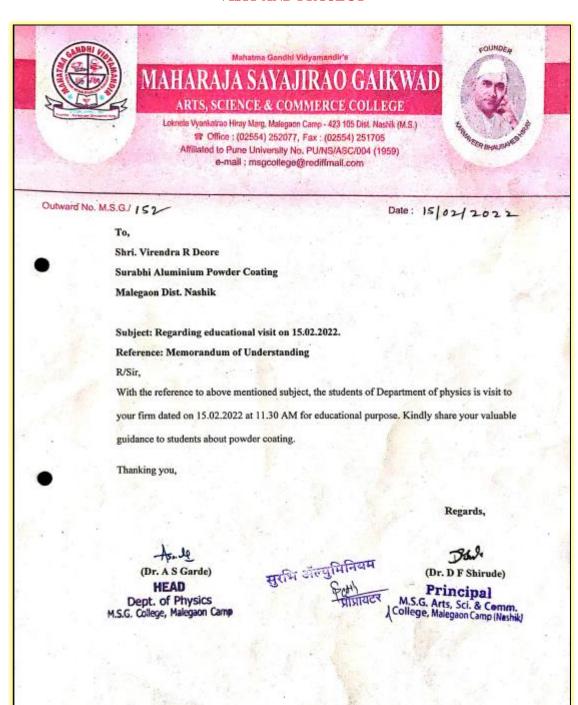

मान्त्रत्व अभासमेरी सा मंद्राजेत लामप्रति । संवाद न्यायमा न।



मा संहरिका राजपुत (तहसिखरार भावेकााप) निषद्रपुष्ठ १९५५१४८ विद्रभावकि लोबन संवाह साक्षताना



माननीय महस्रीहिदीन निः चंडभीत नामप्ति व भटाविद्यालमाँचे प्राचार्य भनदार् दिन निर्मातन आसीनीत् क्षेत्रीक्षवात् साप्यं ह्येगाना १३-स्प्र अनिवारी २००३



# 13. National Voter Day, Election Commission Office, Malegaon 10 Jan. 2020 POSTER PRESENTATION





सत्यान हिना निमित्त (ज्यन एत विभागात के आयोजित भित्तिपात समर्थत विभागात है ए : ए नि वाधने रे परिक्षा विभाग प्रमुखां या अभिनेदन करतां ना



राज्यकारण विभागातेर द्वाचोजित भिन्तीपराक सार्रीकरण रूपधेल उपिकम सहाविधालाकाचे उपप्रत्याची डॉ. सी. एम. निक्रम सरांचे द्वालान्व करतांना विभागपमुका प्रा. डॉ. एम. बी. स्रोनवने

# 14.Surbhi Aluminium and Powder Coating Malegaon 15-Jan-20 VISIT AND PROJECT



#### Mahatma Gandhi Vidyamandir's M S G Arts, Science and Commerce College Malegaon Camp (Nashik)

#### Department Of Physics

Report of Visit to Surbhi Aluminum and Powder Coating (MOU)

Academic Year 2021-2022

The Department of Physics, M.S.G. Arts, Science and Commerce College, Malegaon Camp organized a visit to Surbhi Aluminum and Powder Coating (MOU) on July 5, 2022 at 1:30 PM.

For the visit, all the students of S. Y and T Y B.Sc. (Physics) were informed about the schedule and area of visit one day before. On the same day, visit started sharply at 1.30 PM. Under the guidance of Principal Dr D F Shirude and Dr A. S Garde (Head Department of Physics) the students along with teachers Dr. K.S. Thakre, Mr. C. R. Yewale, Mr. Pawan Surywanshi and Miss. Firdaus Ara reached the Surabhi Ind