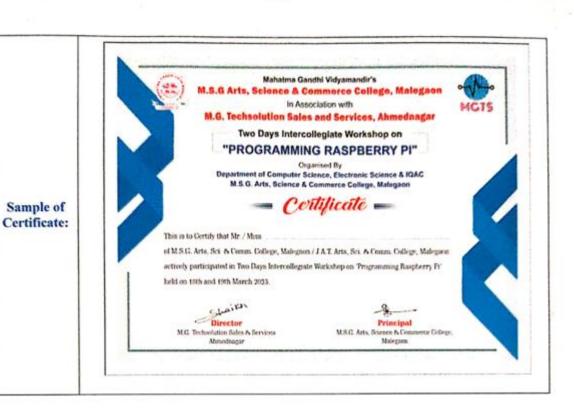

nd session was conducted on "understanding the programs for interfacing temperature sensor and light sensor" by Prof. Avhale. Hands on session started after lunch at 1.30PM.

At 4.30PM valedictory function was organized in which Principal Dr. S.N. Nikam was president. The day was ended well by taking participants feedback whereby students shared their experience of these two days and were very happy to gain knowledge in this domain. Participants also insisted to organize such kind of workshops. Formally feedbacks of participants were collected through Google Form. The participants were distributed certificates at the end.





Photo Proof:











### Students Participation list:

Registration Link: https://drive.google.com/file/d/1yWRCU8LgoUNeU6HVK8qZyK75Hmm-QVgh/view?usp=share\_link







UTION SAL

Principal
M S.G.Arts Sci & Comm.College
Malegaon Camp (Nashik)

Dr. Mudassar Shaikh (Founder & Director)

#### **MoU Activity Report**

#### Report on Event

Date-16/09/2021

The most prestigious camp for a cadet in the NCC is RDC (REPUBLIC DAY CAMP). In reality, simply competing at the national level gives you authority & confidence. The cadets are chosen through a difficult selection process. The camp's cadets take part in a variety of events, including cultural competitions, the National Integration Awareness Program, and institutional training competitions. Numerous dignitaries, including the Vice President of India, the Chief Minister of Delhi, the Chiefs of the Army, Navy, and Air Force, as well as Raksha Mantri and Raksha Rajya Mantri, pay a visit to the camp. The R