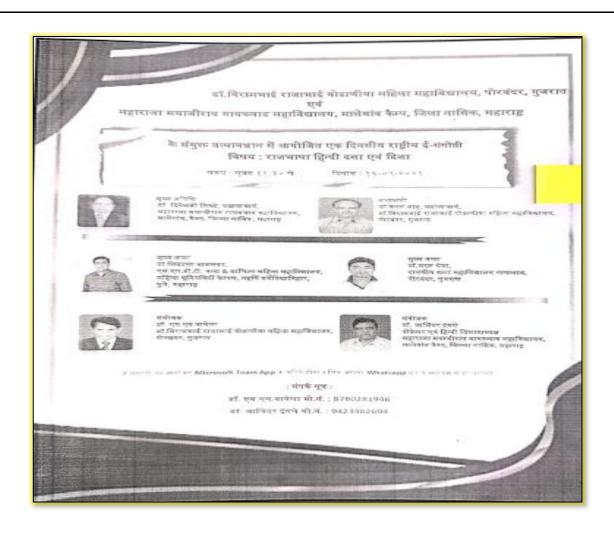

ाचार्य डॉ. बी. एम. परमार अध्यक्ष- मा. प्राचार्य डॉ. डी. एफ. शिरुडे आभार- डॉ. व्ही. डी. सूर्यवंशी सुत्रसंचालन- डॉ. धनंजय चौहान आपकी आभासी पटल पर उपस्थिति प्रार्थनीय

है। व्याख्यान की लिंक - 👇

#### क्षणचित्र









लिंकेजेस अंतर्गत आयोजित व्याख्यान के क्षणचित्र तिथि - 15 अक्तू.2022



# 22.Dr. Virambhai Rajabhai Godaniya Women's College Gujrat- 23 Aug. 2021 RESEARCH AND ACTIVITIES

#### rediffmail

Mailbox of msgcollege

## Subject: Kindly Inform Me for your correspondance.

From: drvrgodhaniaihl@rediffmail.com on Sat, 11 Jun 2022 12:02:53

To: msgcollege@rediffmail.com

Thank you for your mail.

For proper follow up by time you are requested to do call and inform me for this communication.

Shri Bharatbhai Visana (Principal-in-charge)

(Office) 0286 2247709 or (Mobile) +91 9978037517









# 23.Govt. of Maharashtra Soil and Water Analysis Centre, Malegaon-24 Aug. 2021 DEMO, LECTURE

### 7) Soil collection Photos



Figure 1 Soil collection On 30/12/2021 through Geography Department. Kakade and Mrs. While taking soil samples of the land owned by Pawar, the head of the geography department, Dr. U.S. P. Suryavanshi, Dr. Anil Pawar, Pvt. Kailash Chaudhary, Dr. Sunil Deore is a student of SY / TYBA











# 24.H.H. Shri.Shri. Muralidhara Swamiji College of Horticulture, Malegaon- 08 Sept. 2021 VISIT AND LECTURE



### 25. Camp Sarvajanik Vachanalay, Malegaon-07 Feb. 2022

#### RESEARCH PROJECTS



महात्मा गांधी विद्यामंदिर संचलित महाराजा सयाजीराव गायकवाड कला, विज्ञान व वाणिज्य महाविद्यालय मालेगाव कॅम्प जि.नाशिक मराठी विभाग शैक्षणिक वर्ष २०२१-२२

क्षेत्रभेट अहवाल

शैक्षण