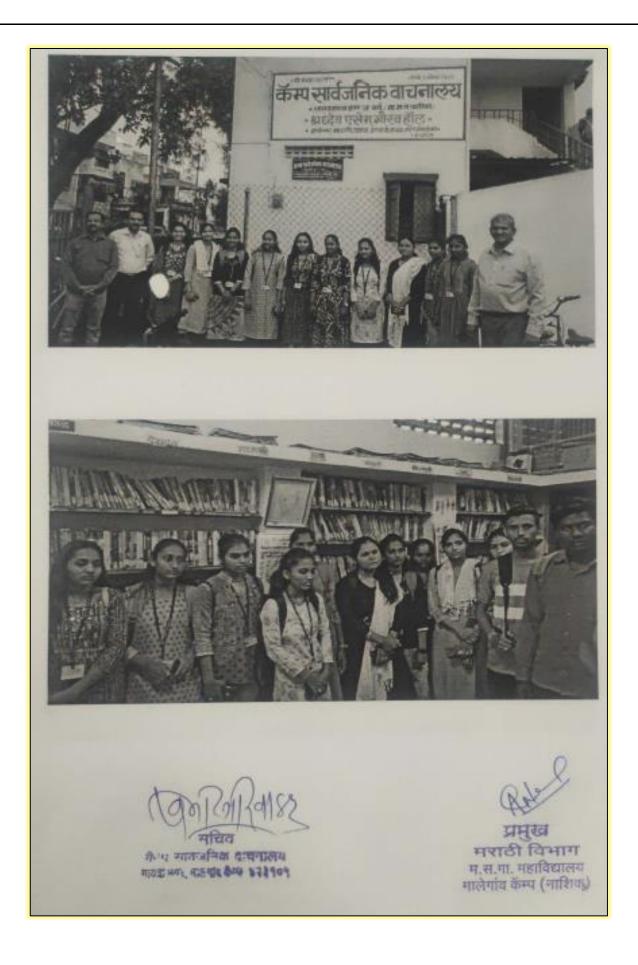

ा. विद्यार्थ्यांनी वाचनालयात जाऊन तेथील कामकाजासंबधी माहिती करून घेतली.तसेच वाचनालयात असणाऱ्या विविध विषयांवरील पुस्तकांची ओळख करून घेतली. विविध शाखेतील विद्यार्थी स्पर्धा परीक्षेची तयारी करण्यासाठी वाचनालयात अभ्यास करण्यासाठी उपस्थित होते. अशा विद्यार्थ्यावरोवर मराठी विभागातील विद्यार्थ्यांनी चर्चा केली.वाचनालयातील व्यवस्थापक श्रीमती सुरेखा सोनवणे यांनी व सेक्रेटरी डॉ.विनोद गोरवाडकर यांनी विद्यार्थ्यांना मार्गदर्शन केले. या क्षेत्र- भेटीसाठी मराठी विभाग प्रमुख डॉ.ए.जी.नेरकर,मराठ संशोधन केंद्र संचालक डॉ.अरूण पाटील,डॉ.जी.जे.भामरे, डॉ.संतोष कन्नोर उपस्थित होते.

> केन्द्र सार्वञनिक दःचनालय maginar asing him bushook

मराठी विभाग प्रमुख प्रमुख मराठी विभाग म.स.गा. महाविद्यालय मालेगांव कॅम्प (नाशिक)

लोकनेते व्यंकटरावजी हिरे मार्ग, मालेगांव कॅम्प-४२३ १०५, जि. नाशिक कार्या.: ०२५५४-२५२०७७,२५२०७८







# 26.JAT Arts, Science and Commerce College, Malegaon and Sandip Art's College Zodage Malegaon- 09 Sept. 2021 VISIT AND LECTURE

### M.G.Vidyamandir'S M.S.G Arts, Science & Comm. College, Malegaon

### Department of Geography Activity Report

Linkage with J.A.T Arts, Sci & Comm. College For Women's Malegaon.

As a part of linkage with J.A.T Arts, Sci & Comm.College For Women's college, Malegaon with Department of Geography Dr.U.P Suryawanshi the Faculty of our college Conducted practical in Geography for special Subject students at UG Level.

He conducted practical with the help of Instruments like Dumpy level, Theodolite, GPS etc. He also explain the students the working mechanism of all these instruments. The students asks some doubts and Dr.U.P.Suryawanshi cleared them with proper