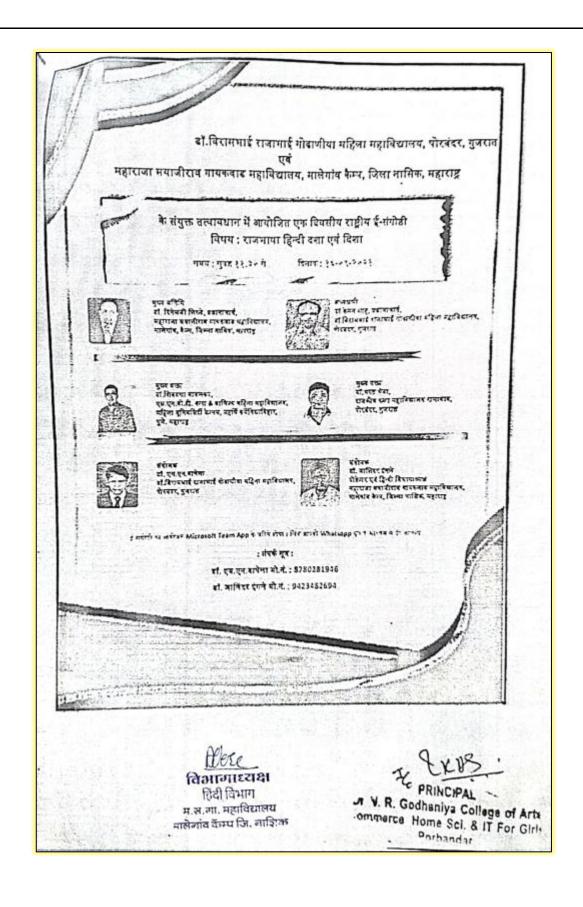

्राचार्य डॉ. बी. एम. परमार अध्यक्ष- मा. प्राचार्य डॉ. डी. एफ. शिरुडे आभार- डॉ. व्ही. डी. सूर्यवंशी सुत्रसंचालन- डॉ. धनंजय चौहान आपकी आभासी पटल पर उपस्थिति प्रार्थनीय

है। व्याख्यान की लिंक - 👇

#### क्षणचित्र









लिंकेजेस अंतर्गत आयोजित व्याख्यान के क्षणचित्र तिथि - 15 अक्तू.2022



# 22.Dr. Virambhai Rajabhai Godaniya Women's College Gujrat- 23 Aug. 2021 RESEARCH AND ACTIVITIES

#### rediffmail

Mailbox of msgcollege

## Subject: Kindly Inform Me for your correspondance.

From: drvrgodhaniaihl@rediffmail.com on Sat, 11 Jun 2022 12:02:53

To: msgcollege@rediffmail.com

Thank you for your mail.

For proper follow up by time you are requested to do call and inform me for this communication.

Shri Bharatbhai Visana (Principal-in-charge)

(Office) 0286 2247709 or (Mobile) +91 9978037517









# 23.Govt. of Maharashtra Soil and Water Analysis Centre, Malegaon-24 Aug. 2021 DEMO, LECTURE

### 7) Soil collection Photos



Figure 1 Soil collection On 30/12/2021 through Geography Department. Kakade and Mrs. While taking soil samples of the land owned by Pawar, the head of the geography department, Dr. U.S. P. Suryavanshi, Dr. Anil Pawar, Pvt. Kailash Chaudhary, Dr. Sunil Deore is a student of SY / TYBA











# 24.H.H. Shri.Shri. Muralidhara Swamiji College of Horticulture, Malegaon- 08 Sept. 2021 VISIT AND LECTURE



### 25. Camp Sarvajanik Vachanalay, Malegaon-07 Feb. 2022

#### RESEARCH PROJECTS



महात्मा गांधी विद्यामंदिर संचलित महाराजा सयाजीराव गायकवाड कला, विज्ञान व वाणिज्य महाविद्यालय मालेगाव कॅम्प जि.नाशिक मराठी विभाग शैक्षणिक वर्ष २०२१-२२

क्षेत्रभेट अहवाल

शैक्