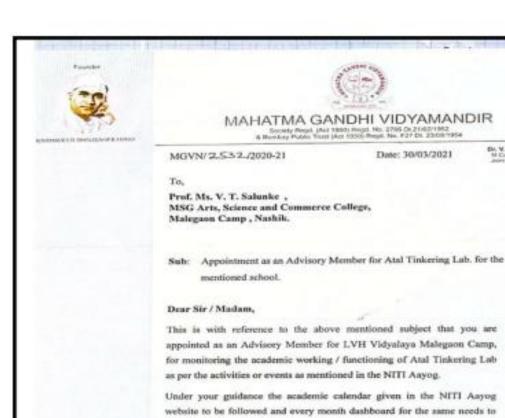

Welnide: www.mps.org.k

ATAL TINKERING LAB

L.V.H. SECONDARY SCHOOL, MALEGAON CAMP REPORT



Ms. Vaishali Salunke discussing with Headmaster Sawant sir and ATL In-Charge Khan Sir



Different Projects made by students of the school





ATL Instruments in the School

In the LVH Secondary school, Malegaon Camp Mr. Khan Sir (In-charge of ATAL Tinkering Lab) is observes the ATAL Tinkering Lab. Dash board has been up to date by uploading the report. No activities conducted in month of May 2022 due to summer vacation and the Annual examination. Mr. Khan Sir introduced to the students of 9<sup>th</sup> and 10<sup>th</sup> standard about objectives of the ATAL Tinkering Lab. In visit Mr. Khan shows the Lab and the instruments under ATAL Tinkering Lab.





Miss. Salunke V.T. ATL Advisory Member



Your cooperation and coordination will be appreciated for the same.

be filled by the Principal / ATL Incharge, to be verified and checked by

Thank you,

Dr. V. S. More JOINT SECRETARY Maliatina Gandhi Vidyamandir, Penchavati, Nashik-3.

Copy to:

1. The Principal MSG Arts, Science and Commerce College,

Malegaco Camp , Nashik.

2. Principal/Head Master LVH Vidyaleya Malegaco Camp.

Hashin Office: 6" Floor, H.B.H. Dental Culture & Hassand Prentises, Marrian Japa Rines, Prentisespt, Hoshin, -422 000. Ph. (9053) 5001143 144, Fair (2053) 341336, Website Generality of

Scanned with CamScanner

# 45. Agriculture College, Malegaon- 02 Feb. 2022 LECTURE, VISIT AND PROJECT

### M.S.G Arts, Science & Comm. College, Malegaon Camp

### Department of Geography

### Report of Agriculture College Vis