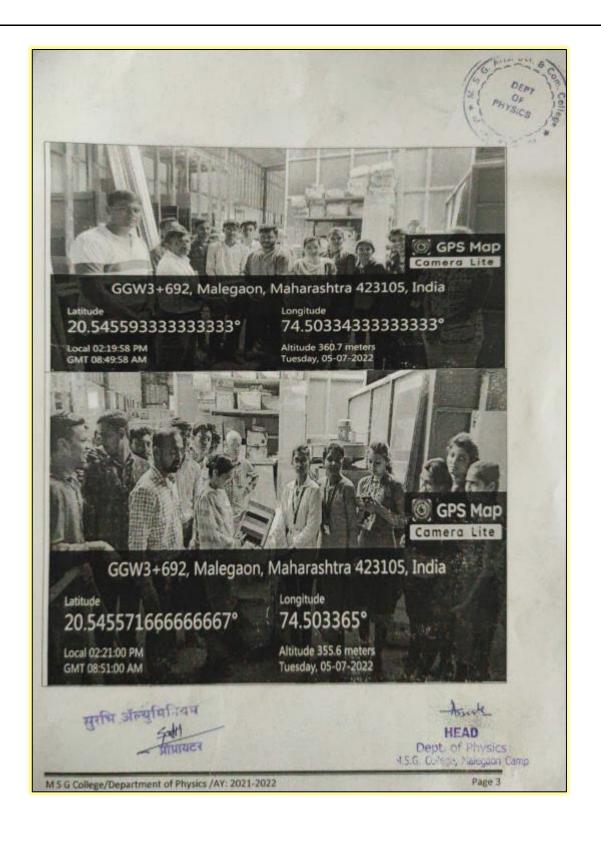

ing detailed information of all the Instruments such as Spray Gun, Grinder, Furness, High and low Quality material, Production quality, Marketing etc. He covered Quality of Material, Different colors of Spray powder, Coating Process, annealing of the material with different firing temperature, Cutting and finishing of the prepared Object, Various tools etc. After live demonstration was also done by the students.

At last, vote of thanks was delivered by the Mr. C R Yewale. The visit was successful & students got very beneficial knowledge about Placement and Research on Powder Coating which will be helpful for their future.

सुरिम ॲल्युविनियम

DENT OF PHYSICS

(Dr. A S Garde)

HEAD

Dept. of Physics

M.S.G. College, Malegaon Camp

M S G College/Department of Physics /AY: 2021-2022

Page 1





Mahatma Gandhi Vidyamandir's

M S G Arts, Science and Commerce College Malegaon Camp (Nashik)

#### Department Of Physics

Report of Visit to Surbhi Aluminum and Powder Coating (MOU)

Academic Year 2021-2022

The Department of Physics, M.S.G. Arts, Science and Commerce College, Malegaon Camp organized a visit to Surbhi Aluminum and Powder Coating (MOU) on July 5, 2022 at 1:30 PM.

For the visit, all the students of S. Y and T Y B.Sc. (Physics) were informed about the schedule and area of visit one day before. On the same day, visit started sharply at 1.30 PM. Under the guidance of Principal Dr D F Shirude and Dr A. S Garde (Head Department of Physics) the students along with teachers Dr. K.S. Thakre, Mr. C. R. Yewale, Mr. Pawan Surywanshi and Miss. Firdaus Ara reached the Surabhi Indus