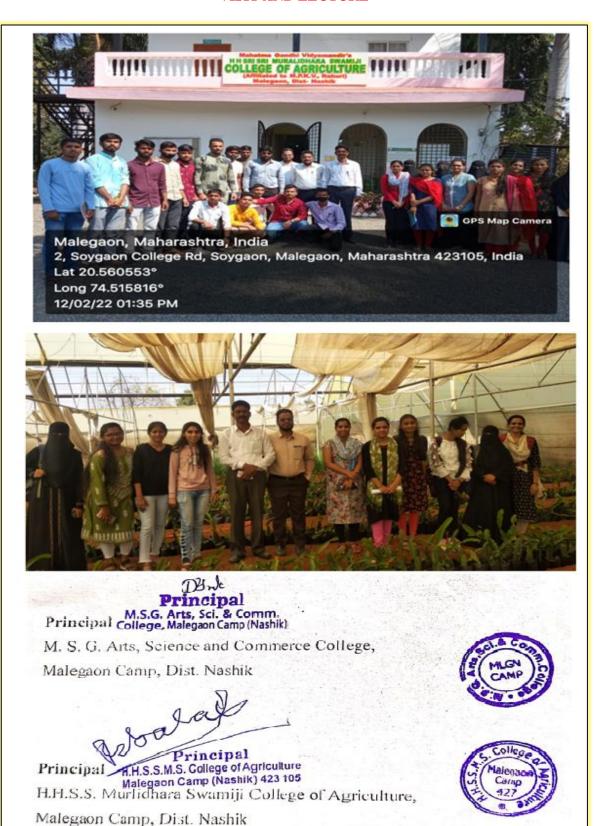

12:02:53

To: msgcollege@rediffmail.com

Thank you for your mail.

For proper follow up by time you are requested to do call and inform me for this communication.

Shri Bharatbhai Visana (Principal-in-charge)

(Office) 0286 2247709 or (Mobile) +91 9978037517









# 23.Govt. of Maharashtra Soil and Water Analysis Centre, Malegaon-24 Aug. 2021 DEMO, LECTURE

### 7) Soil collection Photos



Figure 1 Soil collection On 30/12/2021 through Geography Department. Kakade and Mrs. While taking soil samples of the land owned by Pawar, the head of the geography department, Dr. U.S. P. Suryavanshi, Dr. Anil Pawar, Pvt. Kailash Chaudhary, Dr. Sunil Deore is a student of SY / TYBA











# 24.H.H. Shri.Shri. Muralidhara Swamiji College of Horticulture, Malegaon- 08 Sept. 2021 VISIT AND LECTURE



### 25. Camp Sarvajanik Vachanalay, Malegaon-07 Feb. 2022

#### RESEARCH PROJECTS



महात्मा गांधी विद्यामंदिर संचलित महाराजा सयाजीराव गायकवाड कला, विज्ञान व वाणिज्य महाविद्यालय मालेगाव कॅम्प जि.नाशिक मराठी विभाग शैक्षणिक वर्ष २०२१-२२

क्षेत्रभेट अहवाल

शैक्षणिक वर्ष २०२१-२२ मध्ये मराठी विभागामार्फत विद्यार्थ्यांसाठी कॅम्प सार्वजनिक वाचनालय मालेगाव कॅम्प जि.नाशिक येथे क्षेत्रभेटीचे आयोजन करण्यात आले होते. यात द्वितीय वर्ष कला व तृतीय वर्ष कला मराठी विषय विशेषस्तरावर घेतलेल्या विद्यार्थ्यांनी सहभाग घेतला होता. विद्यार्थ्यांनी वाचनालयात जाऊन तेथील कामकाजासंबधी माहिती करून घेतली.तसेच वाचनालयात असणाऱ्या विविध विषयांवरील पुस्तकांची ओळख करून घेतली. विविध शाखेतील विद्यार्थी स्पर्धा परीक्षेची तयारी करण्यासाठी वाचनालयात अभ्यास करण्यासाठी उपस्थित होते. अशा विद्यार्थ्यावरोवर मराठी विभागातील विद्यार