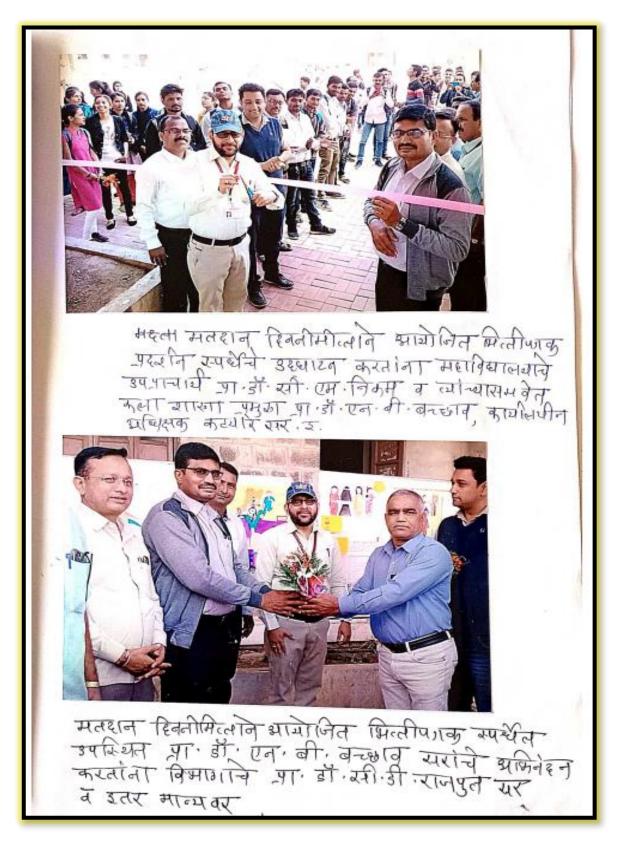

| Sem. IV              |  |
| 14.        | Patait Darshana Gautam     | M. A. II | Sem. IV              |  |
| 15.        | SAINDANE YAMINI JAGANNATH  | M. A. II | Sem. IV              |  |
| 16.        | WAGH MAYUR JANARDHAN       | M. A. II | Sem. IV              |  |







# 12. Election Branch of Malegaon Tahsil 10 Jan 2020 **POSTER PRESENTATION**





मा मंद्राजेत नामप्रत - तर्रामायार मान्त्रत्व अभासमेरी सा मंद्राजेत लामप्रति । संवाद न्यायमा न।



मा संहरिका राजपुत (तहसिखरार भावेकााप) निषद्रपुष्ठ १९५५१४८ विद्रभावकि लोबन संवाह साक्षताना



माननीय महस्रीहिदीन निः चंडभीत नामप्ति व भटाविद्यालमाँचे प्राचार्य भनदार् दिन निर्मातन आसीनीत् क्षेत्रीक्षवात् साप्यं ह्येगाना १३-स्प्र अनिवारी २००३



# 13. National Voter Day, Election Commission Office, Malegaon 10 Jan. 2020 POSTER PRESENTATION





सत्यान हिना निमित्त (ज्यन एत विभागात के आयोजित भित्तिपात समर्थत विभागात है ए : ए नि वाधने रे परिक्षा विभाग प्रमुखां या अभिनेदन करतां ना



राज्यकारण विभागातेर द्वाचोजित भिन्तीपराक सार्रीकरण रूपधेल उपिकम सहाविधालाकाचे उपप्रत्याची डॉ. सी. एम. निक्रम सरांचे द्वालान्व करतांना विभागपमुका प्रा. डॉ. एम. बी. स्रोनवने

# 14.Surbhi Aluminium and Powder Coating Malegaon 15-Jan-20 VISIT AND PROJECT



#### Mahatma Gandhi Vidyamandir's M S G Arts, Science and Commerce College Malegaon Camp (Nashik)

#### Department Of Physics

Report of Visit to Surbhi Aluminum and Powder Coating (MOU)

Academic Year 2021-2022

The Department of Physics, M.S.G. Arts, Science and Commerce College, Malegaon Camp organized a visit to Surbhi Aluminum and Powder Coating (MOU) on July 5, 2022 at 1:30 PM.

For the visit,