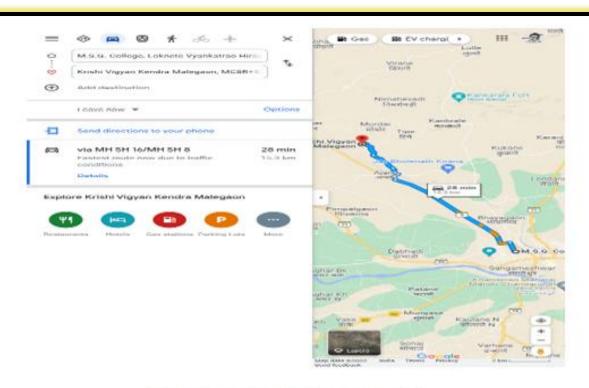

Research materials, soil testing, water testing, the latest types of farm equipment and machinery, weather forecasting, consulting, and many other services are included. By using this information our farmers will become a part of "Smart and Digital India". If you also want to become a "Smart Farmer" download and use **Kisaan Helpline Mobile Application** and get the best farmer services.

Smart Farming App Guide to Farmers for Smart Farming. Farmer's connectivity with internet (Digital Technology).

### 2) STUDY OF THE AREA:

Krishi Vigyan Kendra Vadel, Malegaon is a district level Farm Science Centre established on June 2011 under the affiliation of Indian Council of Agricultural Research (ICAR), New Delhi at Richfield Agricultural e-research Development Centre Nashik District Nashik.







The operational area of this Krishi Vigyan Kendra is 50 Acer up to the 7 tehsils of Nashik district namely Satana, Malegaon, Kalwan, Deola Yeola Nandgaon & Surgana. The aim of Krishi Vigyan Kendra is to reduce the time lag between generation of technology at the research institutions and it's transfer to the farmer's field for increasing production, productivity and income from the agriculture and allied sectors on a sustained basis. In order to achieve this goal, four mandates have been envisaged in the design of the Krishi Vigyan Kendra.

#### 3) DEMONSTRATION UNIT ON KVK

A. Crop Pattern: KVK works on seeds for two or three years for several generation to fix and avoid the trials and errors of experiments. In this study region from the total cropped



area, bajara and Jawar are maj