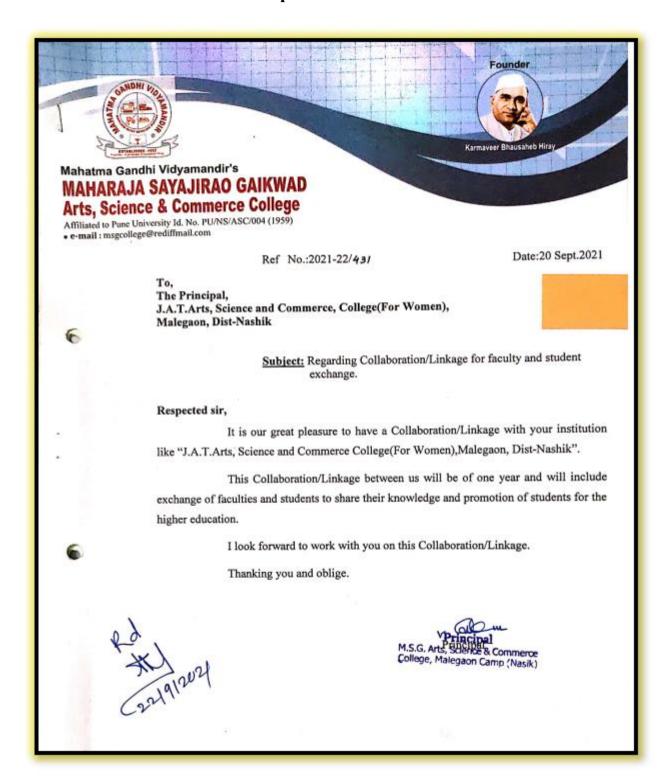

etc. The training programme was successfully completed and ended at 5.30 p.m. All the faculty members of department were present for the demonstrations of practicals as per new syllabus.

Mr. Ramakant V. Bhujbal, (Founder & Director) Future Chip Technologies NAME COON CO

Department of Electronic Sci. M.S.G.College, Malegaon Camp.









Mr. Shah giving the information about Arduino development board.



Mr. Deepak Kumbhar giving the information about Raspberry- Pi development board.

# MoU Collaboration Activity Photographs



Mr. Ramakant Bhujbal gives guideline on circuit board



Mr. Ramakant Bhujbal and Mr Deepak Kumbhar giving the information about Arduino and AVR microcontroller development board.

### 34.J.A.T. Women's College Malegaon 20 Sept 2021

### **Dept of Mathematics**



### 35.T.R. High School Dabhadi-21-Sep.2021

#### Department of NCC

#### Report on Event

Date-08/10/2021

The most prestigious camp for a cadet in the NCC is RDC (REPUBLIC DAY CAMP). In reality, simply competing at the national level gives you authority & confidence. The cadets are chosen through a difficult selection process. The camp's cadets take part in a variety of events, including cultural competitions, the National Integration Awareness Program, and institutional training competitions. Numerous dignitaries, including the Vice President of India, the Chief Minister of Delhi, the Chiefs of the Army, Navy, and Air Force, as well as Raksha Mantri and Raksha Rajya Mantri, pay a visit to the camp. The Republic Day Camp's objectives are to strengthen the cadets' sense of self, develop